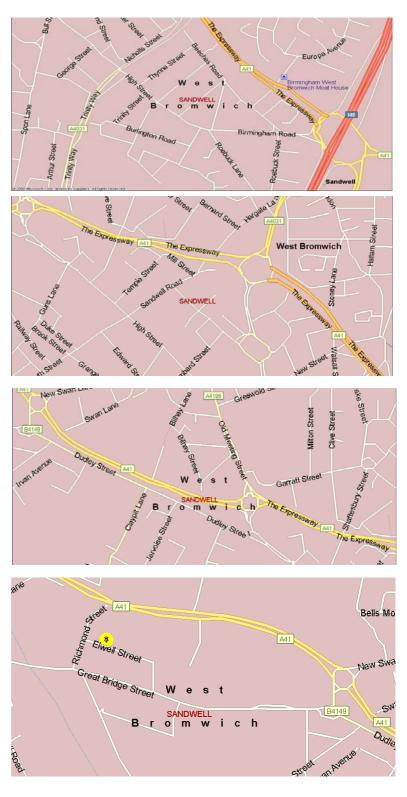

## **Directions M5 North**

Proceed to junction 1 on the M5, exit at junction 1. Take the 5<sup>th</sup> exit off the island on the A41 express way sign posted Wolverhampton & Dudley.

At the next island take the 2<sup>nd</sup> exit still following the signs for Wolverhampton & Dudley.

At the next island take the  $2^{nd}$  exit continuing on the A41.

As you approach the next island there is a large petrol station on the left-hand side, at the island take the 1<sup>st</sup> exit left and the immediate 1<sup>st</sup> turning right into Great Bridge.

Continue along Great Bridge Street, take 1<sup>st</sup> turning on the right hand side, which is Richmond Street South, turn into Richmond Street and take the next turning on the right, which is Elwell Street. Carry on down Elwell Street; Morris Springs is 100 yards on the lefthand side.